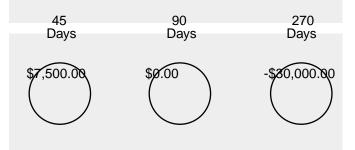

## Flip Hypothetical Profit If Held For...

Use of this calculator signifies your agreement to our Terms of Use and the terms posted below.

(\$0.00)

(\$0.00) **\$800,000.00** 

Calculations based on a 31-day month. The calculators found on BiggerPockets are designed to be used for informational and educational purposes only, and when used alone, do not constitute investment advice. BiggerPockets recommends that you seek the advice of a real estate professional before making any type of investment. The results presented may not reflect the actual return of your own investments. BiggerPockets is not responsible for the consequences of any decisions or actions taken in reliance upon or as a result of the information provided by these tools.