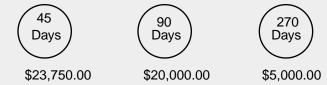

|
| Purchase Closing Costs    | (\$2,500.00)   |
| Total                     | (\$357,600.00) |
| Rehab Costs               |                |
| Total Rehab Costs         | (\$26,000.00)  |
| Total                     | (\$26,000.00)  |
| Holding Costs             |                |
| Monthly Holding Costs     | (\$2,500.00)   |
| Total Days Held           | 90             |
| Total                     | (\$7,500.00)   |
| Sales Costs               |                |
| After Repair Value        | \$440,000.00   |
| All Selling Closing Costs | (\$2,500.00)   |
| Real Estate Agent Fees    | (\$26,400.00)  |
| Total                     | \$411,100.00   |
| Total Profit for Flip     | \$20,000.00    |
|                           |                |

## Flip Hypothetical Profit If Held For...



## **Estimated Repairs**

| Exterior Repairs<br>Roof:<br>Concrete:<br>Gutters:<br>Garage:<br>Siding:<br>Landscaping:<br>Ext. Painting:<br>Septic:<br>Decks/Porches:<br>Foundation:<br>Demo:            | \$3,600.00<br>N.A.<br>N.A.<br>N.A.<br>\$2,000.00<br>\$3,000.00<br>N.A.<br>N.A.<br>N.A.<br>\$1,000.00         |
|----------------------------------------------------------------------------------------------------------------------------------------------------------------------------|--------------------------------------------------------------------------------------------------------------|
| Interior Repairs<br>Sheetrock:<br>Plumbing:<br>Carpentry / Windows / Doors:<br>Electrical:<br>Int. Painting:<br>HVAC:<br>Cabinets:<br>Framing:<br>Flooring:<br>Insulation: | \$1,000.00<br>\$400.00<br